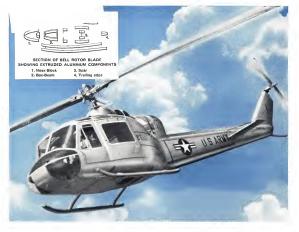

# Army Begins Cost Cutting Program Based

By L.S. Buts, In. culture reduced Biglit true to 20 50 hr. progress to a nearly desistors level ax months after its deliver. Mesor

## On 1,000 Hr. Test Results

Managerer Shortner • Tail rotes blade mund from 150 to

on department. Military procedure in

water Arms moreover. The em-

Overland of muse succession was

Door Soals for the 707

CONCRETE OF 600 4000 -0.077.0750m